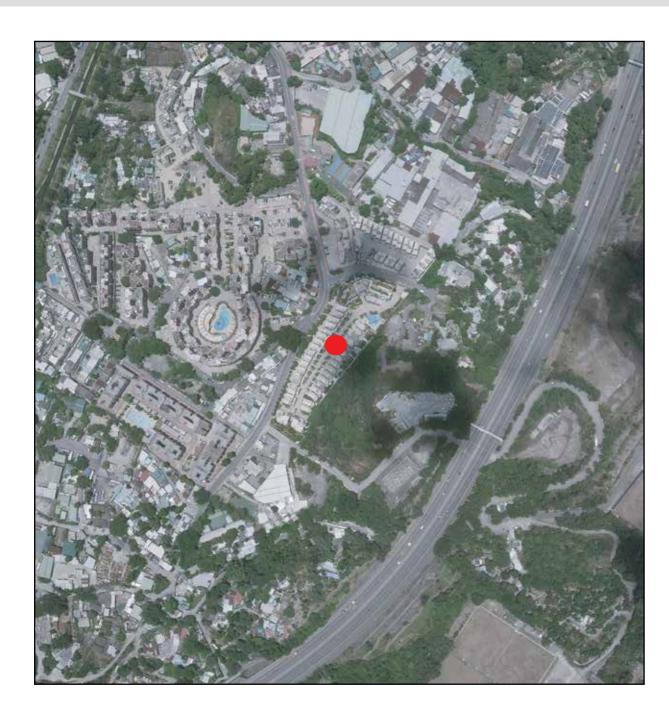

Survey and Mapping Office, Lands Department, The Government of HKSAR  $\odot$  Copyright reserved-reproduction by permission only.

香港特別行政區政府地政總處測繪處©版權所有,未經許可,不得複製。

Adopted from part of the aerial photograph taken by the Survey and Mapping Office of Lands Department at a flying height of 3,000 feet, Photo No.E102349C, dated 26 July 2020. 摘錄自地政總署測繪處於2020年7月26日在3,000呎飛行高度拍攝之鳥瞰照片,編號為E102349C。

## Notes:

- 1. The above aerial photograph is available for free inspection at the sales office(s) during opening hours.
- 2. The above aerial photograph shows slightly more than the area required under the Residential Properties (First-hand Sales) Ordinance due to the technical reason that the boundary of the Development is irregular.

# 備註:

- 1. 上述鳥瞰照片可於開放時間向售樓處免費查閱。
- 2. 由於發展項目的邊界不規則的技術原因,上述鳥瞰照片顯示稍多於〈一手住宅物業銷售條例〉所要求顯示 的範圍。

This blank area falls outside the coverage of the aerial photograph 鳥瞰照片並不覆蓋本空白範圍

Survey and Mapping Office, Lands Department, The Government of HKSAR © Copyright reserved-reproduction by permission only.