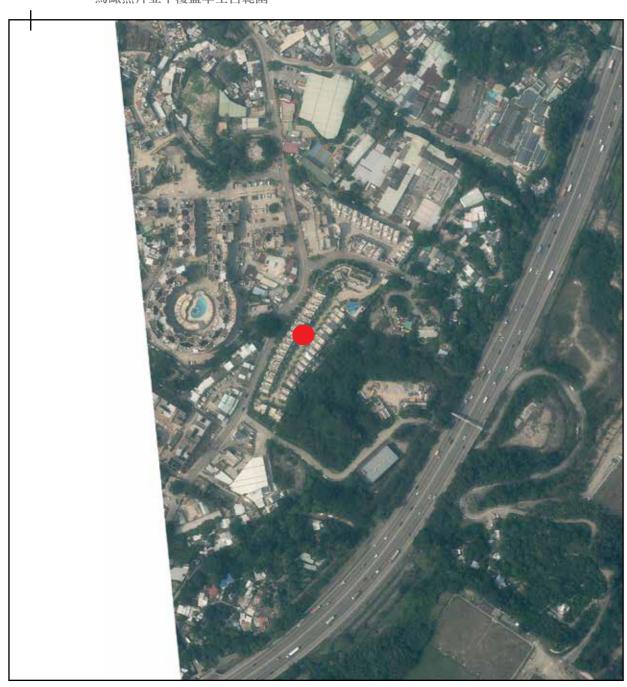

Survey and Mapping Office, Lands Department, The Government of HKSAR  $\odot$  Copyright reserved-reproduction by permission only.

香港特別行政區政府地政總處測繪處©版權所有,未經許可,不得複製。

Adopted from part of the aerial photograph taken by the Survey and Mapping Office of Lands Department at a flying height of 3,000 feet, Photo No.E102349C, dated 26 July 2020. 摘錄自地政總署測繪處於2020年7月26日在3,000呎飛行高度拍攝之鳥瞰照片,編號為E102349C。

## Notes:

- 1. The above aerial photograph is available for free inspection at the sales office(s) during opening hours.
- 2. The above aerial photograph shows slightly more than the area required under the Residential Properties (First-hand Sales) Ordinance due to the technical reason that the boundary of the Development is irregular.

# 備註:

- 1. 上述鳥瞰照片可於開放時間向售樓處免費查閱。
- 2. 由於發展項目的邊界不規則的技術原因,上述鳥瞰照片顯示稍多於〈一手住宅物業銷售條例〉所要求顯示 的範圍。

This blank area falls outside the coverage of the aerial photograph 鳥瞰照片並不覆蓋本空白範圍

Survey and Mapping Office, Lands Department, The Government of HKSAR © Copyright reserved-reproduction by permission only.